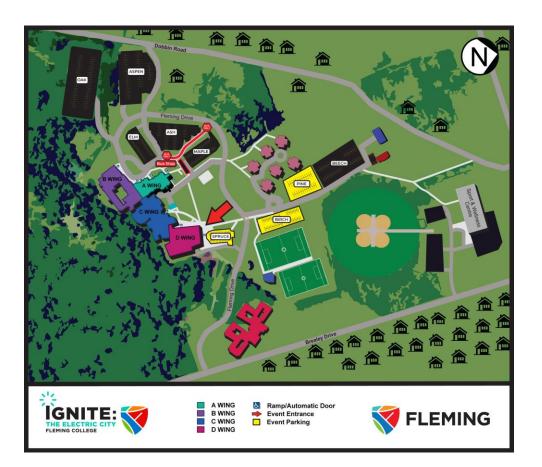

## **Parking**

Complimentary parking is available in the Spruce and Birch lots (lots indicated in yellow in the map below). Enter through the Kawartha Trades and Technology Centre (D-Wing) doors and staff will greet and direct you.